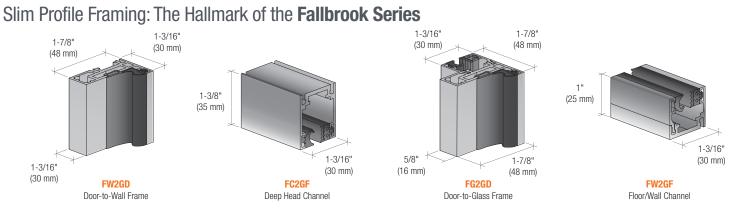

## The NEW Fallbrook Series Office Partition

System allows the creation of attractive office partitions using monolithic tempered glass doors and panels, or upgrading to the XL Series so that monolithic tempered glass can be used on the doors, but insulating glass can be used on the fixed panels to reduce sound transmission and keep noise to a minimum. The front load dry glazing does not have exposed fasteners, and the narrow profile frames allow creation of a floating appearance, thus providing more of the 'all-glass' look desired by more designers and architects who want to minimize the hardware and expose more glass. The Standard Fallbrook Series System, is available in two kit choices, either door-to-wall or door-to glass. Kits accommodate 5/16", 3/8", and 1/2" (8, 10, and 12 mm) thick glass doors.