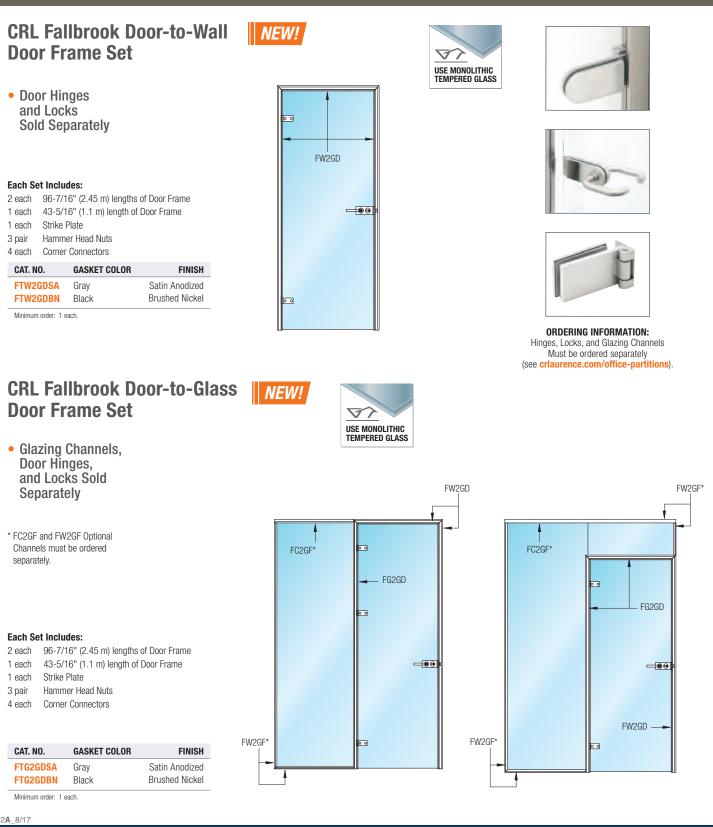

## The NEW Fallbrook Series Office Partition

System allows the creation of attractive office partitions using monolithic tempered glass doors and panels, or upgrading to the XL Series so that monolithic tempered glass can be used on the doors, but insulating glass can be used on the fixed panels to reduce sound transmission and keep noise to a minimum. The front load dry glazing does not have exposed fasteners, and the narrow profile frames allow creation of a floating appearance, thus providing more of the 'all-glass' look desired by more designers and architects who want to minimize the hardware and expose more glass. The Standard Fallbrook Series System, is available in two kit choices, either door-to-wall or door-to glass. Kits accommodate 5/16", 3/8", and 1/2" (8, 10, and 12 mm) thick glass doors.